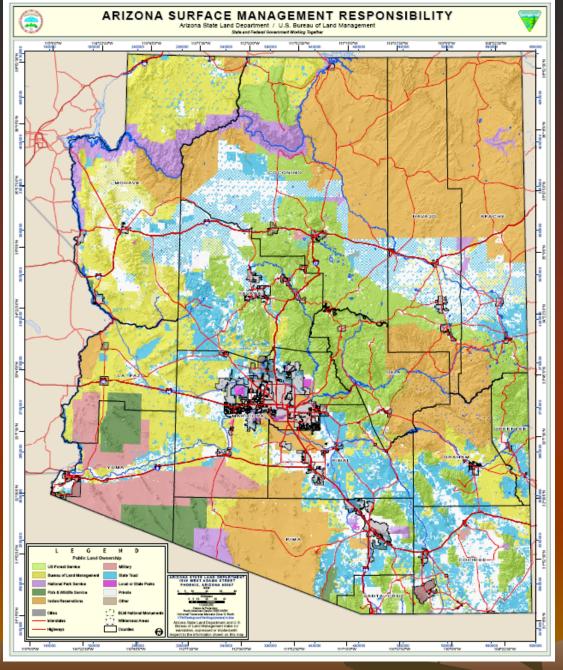

### **Ranch Categories**

- Checkerboard & Surface Grazing Ranches of Northern Arizona
- Seasonal Forest Service Grazing Permits
- Yearlong Forest Service Grazing Permits
- BLM Allotments
- Southeastern Arizona Ranches
- Arizona Grazing Leases& Allotments

# Western BLM Grazing Allotments

|                              | Value<br>Per Unit          | Activity<br>/ Trend |
|------------------------------|----------------------------|---------------------|
| Western<br>BLM W /<br>Deeded | \$500 -<br>\$6,000 /<br>AU | Slow /<br>Slow      |
| 100%<br>Western<br>BLM       | \$530 -<br>\$1,930 /<br>AU | Slow /<br>Slow      |

# Safford BLM Grazing Allotments

|                               | Value<br>Per Unit            | Activity /<br>Trend |
|-------------------------------|------------------------------|---------------------|
| Safford<br>BLM W /<br>Deeded  | \$1,080 -<br>\$5,310 /<br>AU | Slow /<br>Steady    |
| 100%<br>Safford BLM<br>Allot. | <b>\$1,000</b> / AU          | Slow /<br>Unknown   |