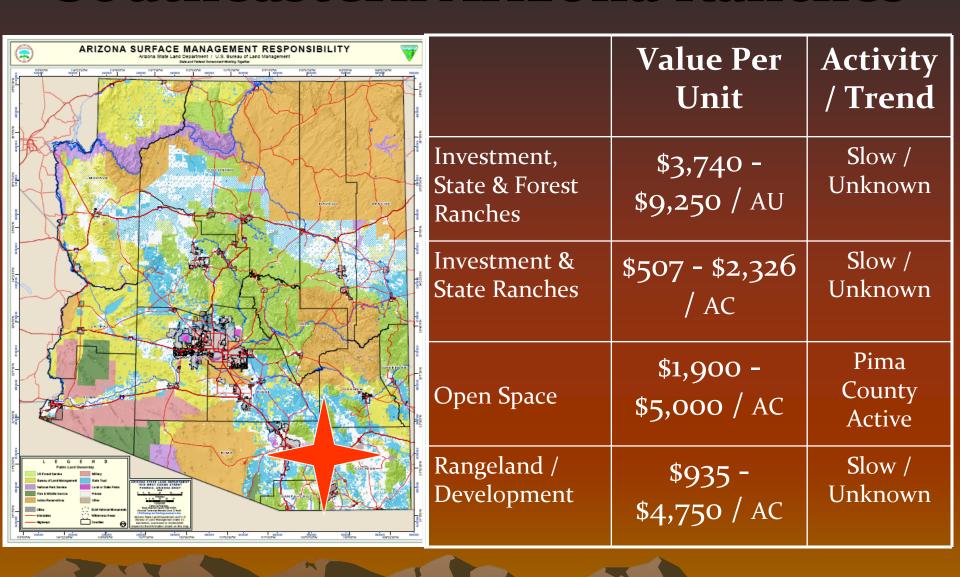

### **Checkerboard Ranches**

|                                                  | Value<br>Per Unit          | Activity /<br>Trend |
|--------------------------------------------------|----------------------------|---------------------|
| Investment /<br>Ranch / With<br>5,000 Acres Min. | \$120 -<br>\$1,030 /<br>AC | Slow / Slow         |
| Ranches w/40-ac subdivision & surface grazing    | \$470 -<br>\$3,600 /<br>AU | Steady /<br>Steady  |