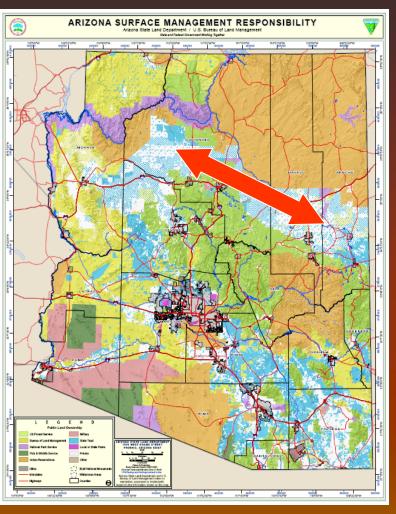

### **Ranch Categories**

- Checkerboard & Surface Grazing Ranches of Northern Arizona
- Seasonal Forest Service Grazing Permits
- Yearlong Forest Service Grazing Permits
- BLM Allotments
- Southeastern Arizona Ranches
- Arizona Grazing Leases& Allotments

# Western BLM Grazing Allotments

|                              | Value<br>Per Unit          | Activity<br>/ Trend |
|------------------------------|----------------------------|---------------------|
| Western<br>BLM W /<br>Deeded | \$500 -<br>\$6,000 /<br>AU | Slow /<br>Slow      |
| 100%<br>Western<br>BLM       | \$530 -<br>\$1,930 /<br>AU | Slow /<br>Slow      |

# Safford BLM Grazing Allotments

|                               | Value<br>Per Unit            | Activity /<br>Trend |
|-------------------------------|------------------------------|---------------------|
| Safford<br>BLM W /<br>Deeded  | \$1,080 -<br>\$5,310 /<br>AU | Slow /<br>Steady    |
| 100%<br>Safford BLM<br>Allot. | <b>\$1,000</b> / AU          | Slow /<br>Unknown   |