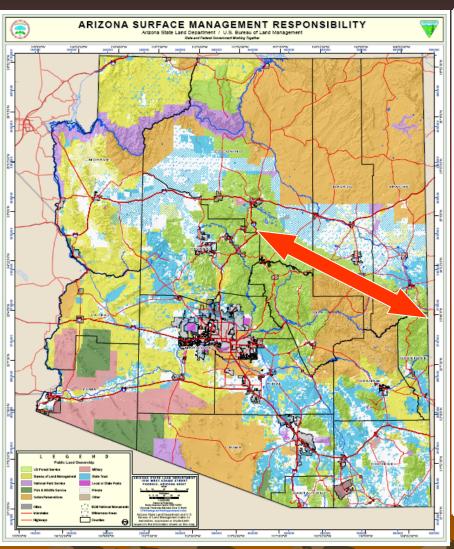

### **Ranch Categories**

- Checkerboard & Surface Grazing Ranches of Northern Arizona
- Seasonal Forest Service Grazing Permits
- Yearlong Forest Service Grazing Permits
- BLM Allotments
- Southeastern Arizona Ranches
- Arizona Grazing Leases& Allotments

# Western BLM Grazing Allotments

|                              | Value<br>Per Unit          | Activity<br>/ Trend |
|------------------------------|----------------------------|---------------------|
| Western<br>BLM W /<br>Deeded | \$500 -<br>\$6,000 /<br>AU | Slow /<br>Slow      |
| 100%<br>Western<br>BLM       | \$530 -<br>\$1,930 /<br>AU | Slow /<br>Slow      |

# Safford BLM Grazing Allotments

|                               | Value<br>Per Unit            | Activity /<br>Trend |
|-------------------------------|------------------------------|---------------------|
| Safford<br>BLM W /<br>Deeded  | \$1,080 -<br>\$5,310 /<br>AU | Slow /<br>Steady    |
| 100%<br>Safford BLM<br>Allot. | <b>\$1,000</b> / AU          | Slow /<br>Unknown   |