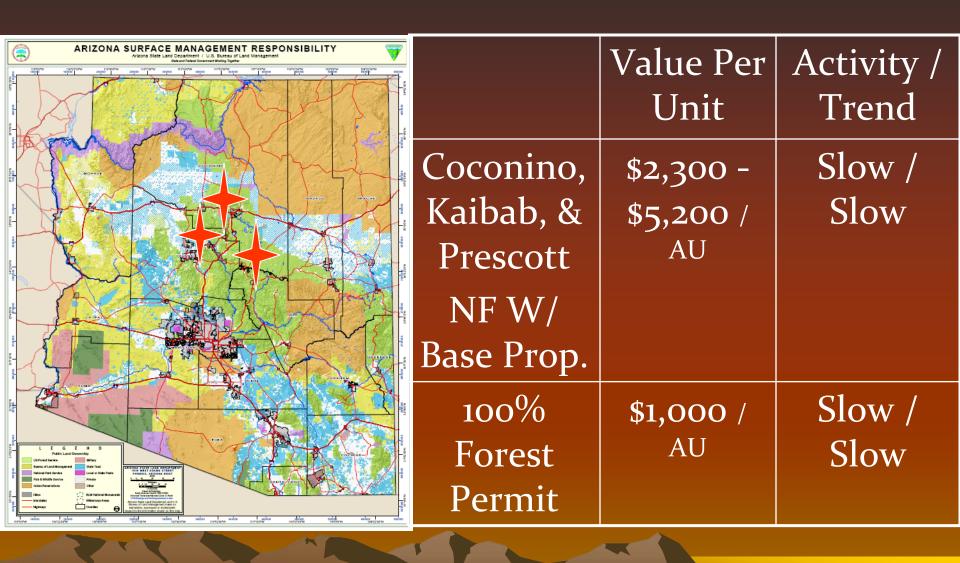

### **Checkerboard Ranches**

|                                                  | Value<br>Per Unit          | Activity /<br>Trend |
|--------------------------------------------------|----------------------------|---------------------|
| Investment /<br>Ranch / With<br>5,000 Acres Min. | \$120 -<br>\$1,030 /<br>AC | Slow / Slow         |
| Ranches w/40-ac subdivision & surface grazing    | \$470 -<br>\$3,600 /<br>AU | Steady /<br>Steady  |